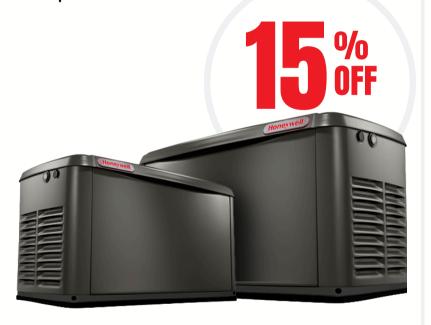

## **STANDBY GENERATORS**

Mobile Link™ Remote Monitoring
RhinoCoat™ Durable All-Aluminum Enclosures
Generac's G-Force Engine
Professionally Installed in a Fixed Location
Premium 5-Year Limited Warranty
Whisper Check™ Self-Test

### 10kW to 26.5kW

- 48" x 25" x 29"
- Automatic Start
- Natural Gas or Liquid Propane

Offer valid 1/2/25 through 2/28/25